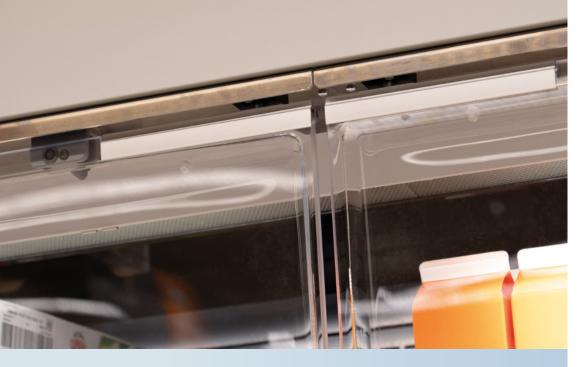

Swing 2 is the winner in elegant frameless view. It is the new innovative standard in glazing for multidecks.

- > Maximum visibility
- > Innovative design

INVISIBLE HINGE Slim design of the invisible hinge creates maximum visibility.