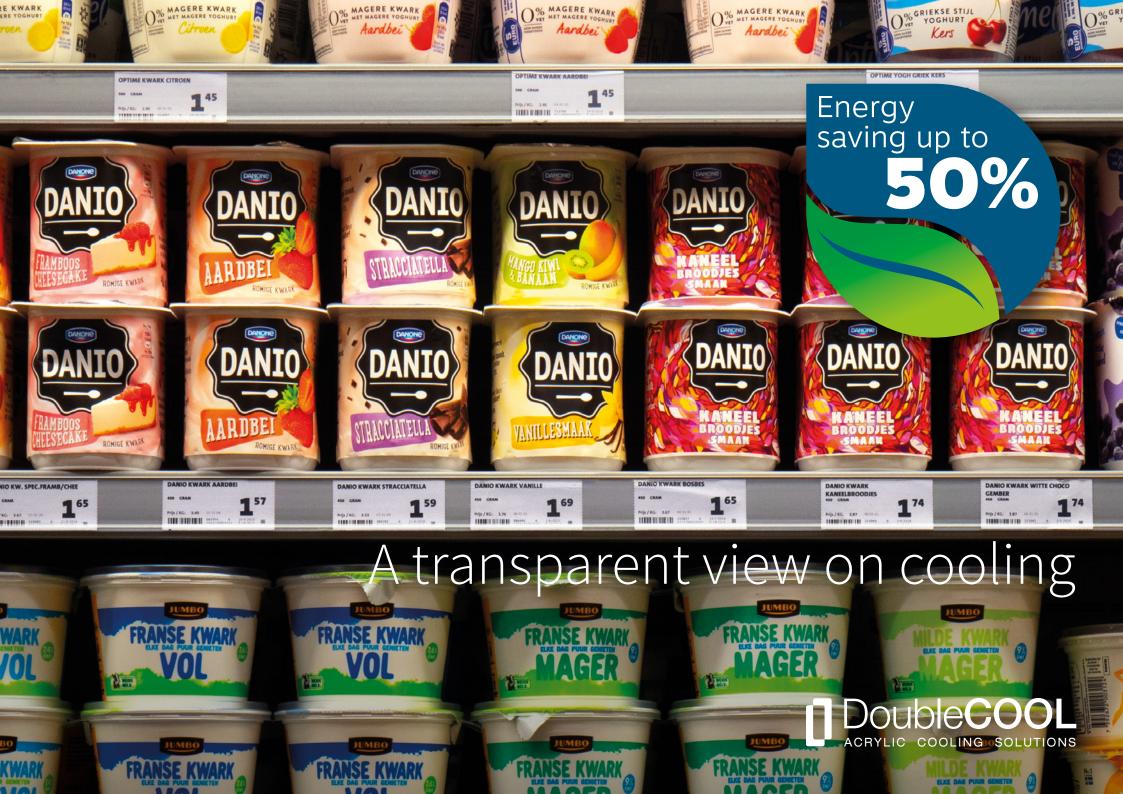

### **ENERGY SAVING UP TO 50%**

DoubleCOOL\* cooling doors save significant energy up to 50% compared to open cabinets. Apart from the direct saving this enables the use of lighter compressors and/or longer technical lifetime of the refrigerating system. Increased shelf life and quality of fresh food are important cost effective elements of our doors. DoubleCOOL\* doors help to reduce the amount of food waste by improved temperature distribution with the cabinets.

## A transparent view on cooling