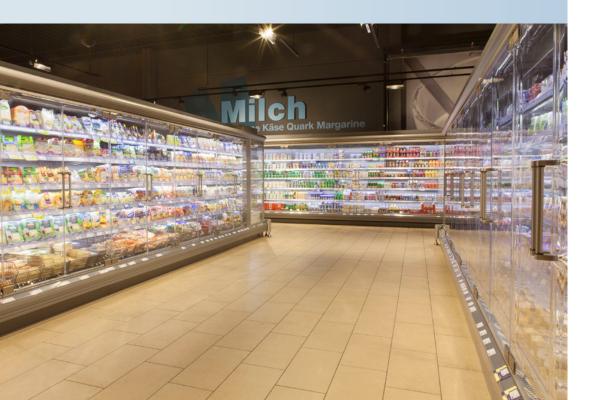

## **100% TRANSPARENT**

The DoubleCOOL<sup>\*</sup> doors show no condense and provide a unique clear frameless view all along the shopping aisle. The extreme low weight of the doors results in easy, soft and intuitive opening, which give consumers a positive feeling. The wide opening angles provide easy access for re-stocking. Make your own choice: manually filling the shelves or rolling in complete milk trolley's.

## DoubleCOOL® SWING 1

Swing 1 is the world's first frameless double-pane door for multideck. This innovative door offers a clear transparent view on the displayed products.

Swing 1 has an excellent insulation. Condense free characteristics and energy saving up to 50%.