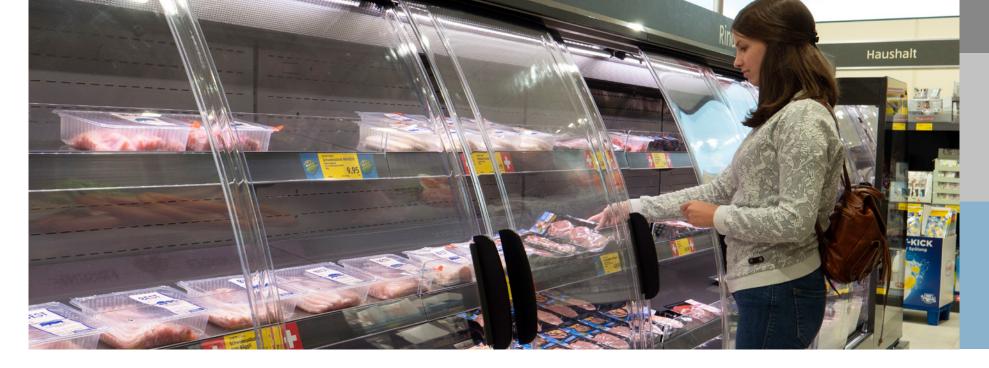

## **100% TRANSPARENT**

The DoubleCOOL<sup>\*</sup> doors show no condense and provide a unique clear frameless view all along the shopping aisle. The extreme low weight of the doors results in easy, soft and intuitive opening, which give consumers a positive feeling. The wide opening angles provide easy access for re-stocking. Make your own choice: manually filling the shelves or rolling in complete milk trolley's.

## A transparent view on cooling