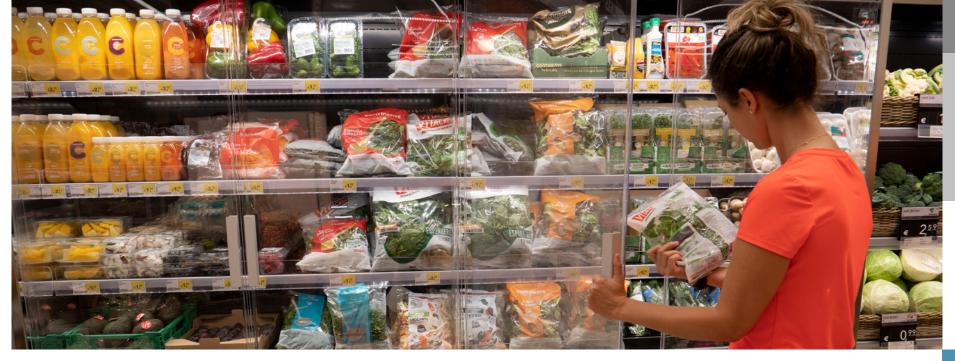

## **100% TRANSPARENT**

The DoubleCOOL<sup>\*</sup> doors show no condense and provide a unique clear frameless view all along the shopping aisle. The extreme low weight of the doors results in easy, soft and intuitive opening, which give consumers a positive feeling. The wide opening angles provide easy access for re-stocking. Make your own choice: manually filling the shelves or rolling in complete milk trolley's.

### **QUICK INSTALLATION**

The DoubleCOOL® lightweight and easy handling refrigeration doors come in a complete turn-key package, with a clear installation instruction. The fast and clean installation typically happens overnight, but can be executed at daytime as well in 2 minutes per door. This means no loss of revenue due to a limitation in opening hours. The same applies to maintenance. Would a door becomes damaged due to harsh treatment, repair can happen on site in less than 5 minutes.