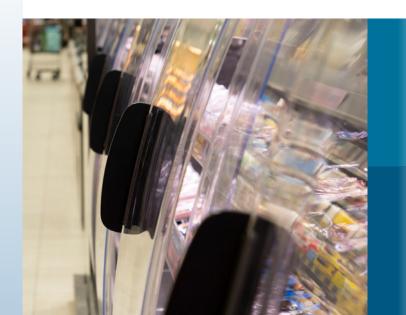

## **100% TRANSPARENT**

The DoubleCOOL<sup>\*</sup> doors show no condense and provide a unique clear frameless view all along the shopping aisle. The extreme low weight of the doors results in easy, soft and intuitive opening, which give consumers a positive feeling. The wide opening angles provide easy access for re-stocking. Make your own choice: manually filling the shelves or rolling in complete milk trolley's.

### SAFE

DoubleCOOL<sup>\*</sup> doors are made of nearly unbreakable material: under the tough conditions of FMCG logistics, they don't break or splinter. DoubleCOOL<sup>\*</sup> doors avoiding loss of function, or worse, endangering the safety and health of your clients. All edges have friendly, soft corners. There is virtually no risk of entrapment or other injuries. The handles are designed to intuitively guide the client towards a slide or swing movement.