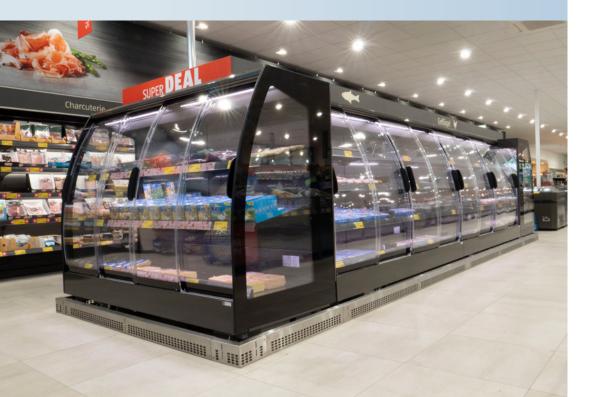

### **ENERGY SAVING UP TO 50%**

DoubleCOOL\* cooling doors save significant energy up to 50% compared to open cabinets. Apart from the direct saving this enables the use of lighter compressors and/or longer technical lifetime of the refrigerating system. Increased shelf life and quality of fresh food are important cost effective elements of our doors. DoubleCOOL\* doors help to reduce the amount of food waste by improved temperature distribution with the cabinets.

## **100% TRANSPARENT**

The DoubleCOOL<sup>\*</sup> doors show no condense and provide a unique clear frameless view all along the shopping aisle. The extreme low weight of the doors results in easy, soft and intuitive opening, which give consumers a positive feeling. The wide opening angles provide easy access for re-stocking. Make your own choice: manually filling the shelves or rolling in complete milk trolley's.