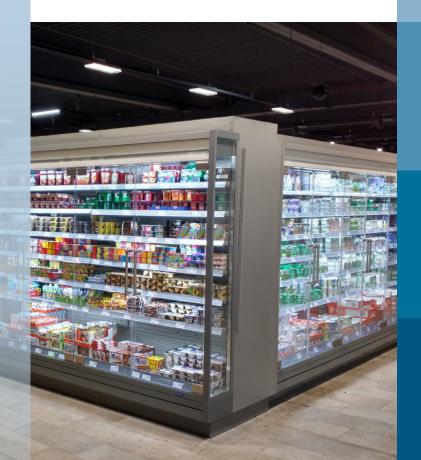

### **ENERGY SAVING UP TO 50%**

DoubleCOOL\* cooling doors save significant energy up to 50% compared to open cabinets. Apart from the direct saving this enables the use of lighter compressors and/or longer technical lifetime of the refrigerating system. Increased shelf life and quality of fresh food are important cost effective elements of our doors. DoubleCOOL\* doors help to reduce the amount of food waste by improved temperature distribution with the cabinets.

## **100% TRANSPARENT**

The DoubleCOOL<sup>\*</sup> doors show no condense and provide a unique clear frameless view all along the shopping aisle. The extreme low weight of the doors results in easy, soft and intuitive opening, which give consumers a positive feeling. The wide opening angles provide easy access for re-stocking. Make your own choice: manually filling the shelves or rolling in complete milk trolley's.