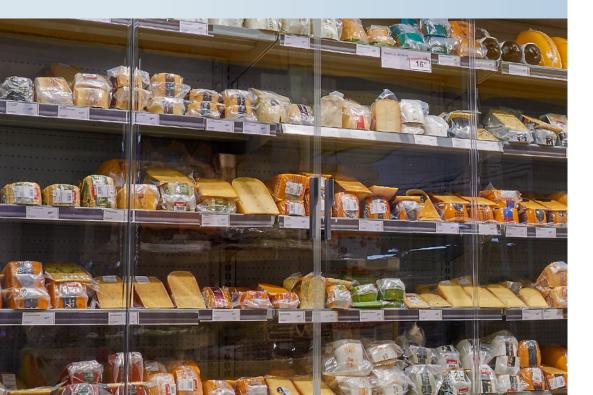

## **100% TRANSPARENT**

The DoubleCOOL<sup>\*</sup> doors show no condense and provide a unique clear frameless view all along the shopping aisle. The extreme low weight of the doors results in easy, soft and intuitive opening, which give consumers a positive feeling. The wide opening angles provide easy access for re-stocking. Make your own choice: manually filling the shelves or rolling in complete milk trolley's.

### SAFE

DoubleCOOL<sup>\*</sup> doors are made of nearly unbreakable material: under the tough conditions of FMCG logistics, they don't break or splinter. DoubleCOOL<sup>\*</sup> doors avoiding loss of function, or worse, endangering the safety and health of your clients. All edges have friendly, soft corners. There is virtually no risk of entrapment or other injuries. The handles are designed to intuitively guide the client towards a slide or swing movement.