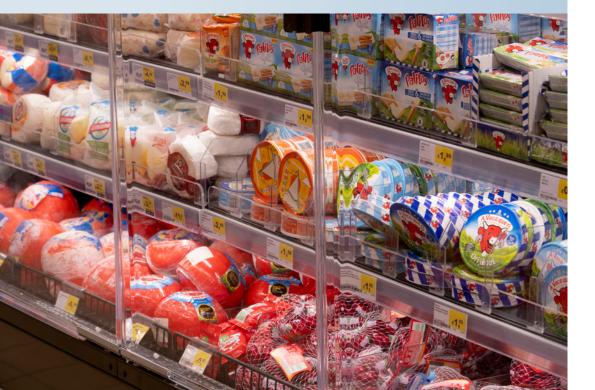

## **100% TRANSPARENT**

The DoubleCOOL<sup>\*</sup> doors show no condense and provide a unique clear frameless view all along the shopping aisle. The extreme low weight of the doors results in easy, soft and intuitive opening, which give consumers a positive feeling. The wide opening angles provide easy access for re-stocking. Make your own choice: manually filling the shelves or rolling in complete milk trolley's.

## A transparent view on cooling