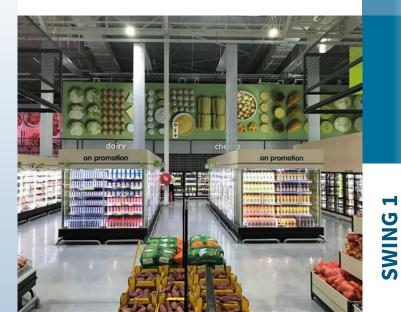

## DoubleCOOL® SWING 1

Swing 1 is the world's first frameless double-pane door for multideck. This innovative door offers a clear transparent view on the displayed products.

Swing 1 has an excellent insulation. Condense free characteristics and energy saving up to 50%.

Acrylic is known for its safety and substantial weight reduction compared to glass. Therefore Swing 1 has an extreme smooth and easy opening for excellent shopping pleasure. The acrylic doors set the new standard with a self and soft closing system. Maintenance free hinges and a robust grip are key elements of this reliable design.

Swing 1 is the first choice of both manufacturers of new cabinets and reftrofit in supermarkets.

- > 100% transparant
- > Self closing door

**FINGER SAFETY** A small gap between the doors ensures finger safety.