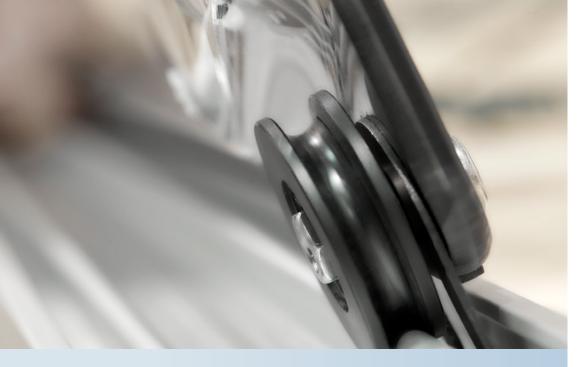

Curve 2 is equipped with high quality maintenance free roller wheels for amazing smooth opening and closing of the sliding doors. In combination with the double-pane characteristics.

Curve 2 offers an excellent insulation and condensation free performance. New or retrofitted cabinets can realize energy saving up to 50%.