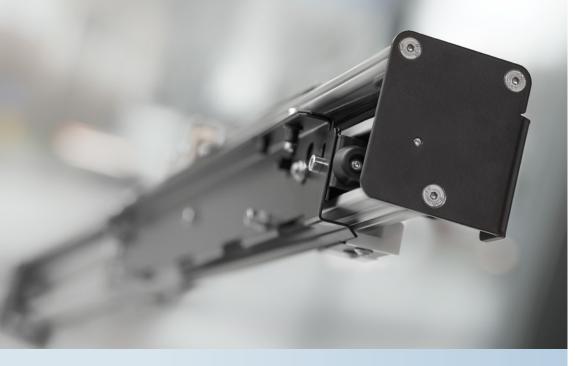

Slide 2 contains a revolutionary slim plug-in cassette system for quick and easy (retrofit) mounting. Adjusting the cassette is an easy job from outside the cabinet.

Slide 2 has a special opening position for restocking.

Slide 2 the best solution for double-pane frameless sliding doors.

- > Lightweight
- > Self closing door

**SLIM PLUG-IN CASSETTE SYSTEM** The innovative slim line plug-in cassette is designed for quick, easy mounting and years of problemfree use.