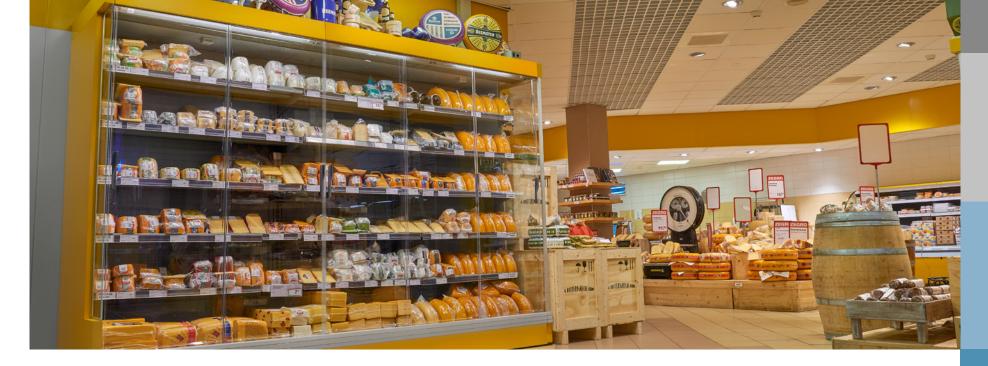

DoubleCOOL<sup>®</sup> offers tailor-made solutions for both the retrofit market as well as refrigerated display cabinet producers (OEMs).

We are a specialized supplier for double pane, innovative lightweight glazing solutions for refrigerated display cabinets. Its unique, patented, frameless solution has found worldwide recognition. DoubleCOOL<sup>\*</sup> doors realise energy savings up to 50% in supermarket cabinets. With our solution, we make an effective contribution to a better environment.

### **ENERGY SAVING UP TO 50%**

DoubleCOOL\* cooling doors save significant energy up to 50% compared to open cabinets. Apart from the direct saving this enables the use of lighter compressors and/or longer technical lifetime of the refrigerating system. Increased shelf life and quality of fresh food are important cost effective elements of our doors. DoubleCOOL\* doors help to reduce the amount of food waste by improved temperature distribution with the cabinets.

## **100% TRANSPARENT**

The DoubleCOOL<sup>\*</sup> doors show no condense and provide a unique clear frameless view all along the shopping aisle. The extreme low weight of the doors results in easy, soft and intuitive opening, which give consumers a positive feeling. The wide opening angles provide easy access for re-stocking. Make your own choice: manually filling the shelves or rolling in complete milk trolley's.