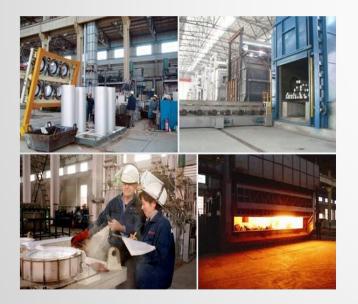

#### **Billet Casting**

We have imported 25 / 63 tonnage smelting furnaces, homogeneous furnaces and cooling equipment from GNA ALUTECH, Canada; online degassing equipment from NANO METEC, Korea; and casting equipment from ALMEX, USA, which are capable to produce all sizes of aluminum alloy billets from 1xxx to 7xxx with the max diameter of Ø582mm×7.5m.

By adopting the up-to-date processes of electromagnetic stirring, online degassing, Ceramic filter, etc., the casted aluminum billets have the advantages of thinner coarse grain layer, super low hydrogen content and high cleanness, which provide stable performance for the production of high precision aluminum profiles.