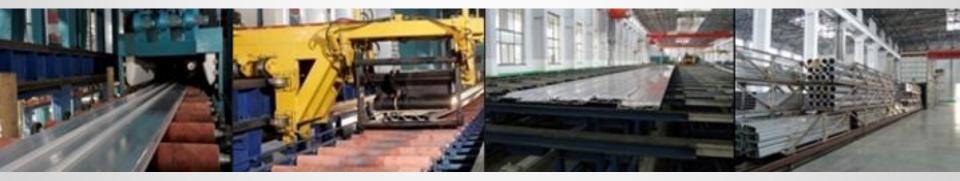

## **Extrusion Presses**

World largest 125MN Extrusion Press

**Billet Cutting** 

Billet Heating  $480 \pm 40^{\circ}$ C

Die Heating  $460 \pm 40^{\circ}$ C Billet Container Heating  $400-450^{\circ}$ C

**Profile Extruding** 

Uniform speed dragging

Stretcher leveling under 50 ℃ Stretch rate≤1.5% Waiting for age hardening  $(175\pm5^{\circ}C \times 8 \text{ hours})$  after cutting