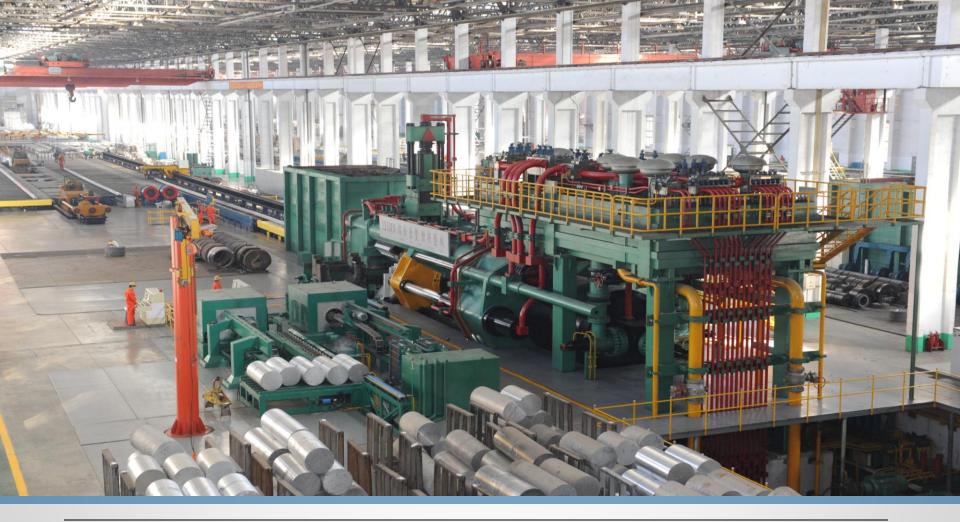

We have 93 extrusion presses including the tonnage of 5MN to 125MN, which make our annual capacity reach 800,000 tons. And we are capable of producing high quality bars, tubes and large-size and complex section profiles from 1xxx to 7xxx alloys, which are used in all kinds of fields.

## **Extrusion Presses**

World largest 125MN Extrusion Press

**Billet Cutting** 

Billet Heating  $480 \pm 40^{\circ}$ C

Die Heating  $460 \pm 40^{\circ}$ C Billet Container Heating  $400-450^{\circ}$ C

**Profile Extruding** 