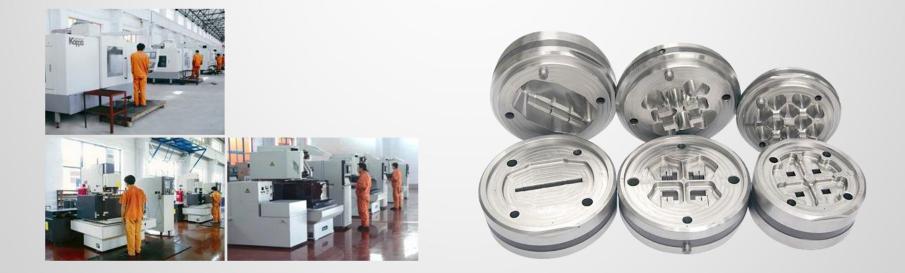

## **Die Production**

We have 89 engineers, over 300 senior mechanics, and about 200 die production equipments, including several world advanced automatic equipments from Germany, Switzerland, etc., which make us capable of developing and producing 200,000 sets of all sizes of dies ranging from Ø120\*70 to Ø1250\*600 per year.