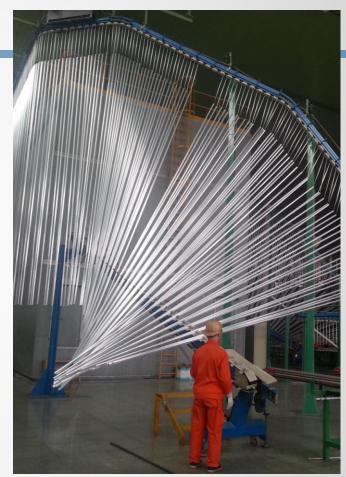

We have 93 extrusion presses including the tonnage of 5MN to 125MN, which make our annual capacity reach 800,000 tons. And we are capable of producing high quality bars, tubes and large-size and complex section profiles from 1xxx to 7xxx alloys, which are used in all kinds of fields.

### **Aluminum product section**

Curtain wall corner profile,6063-T6

profile for side wall and roof side rail of CRH3-380A, Chinese high-speed train Crossbeam profile,6063-T6 electric power engineering sector