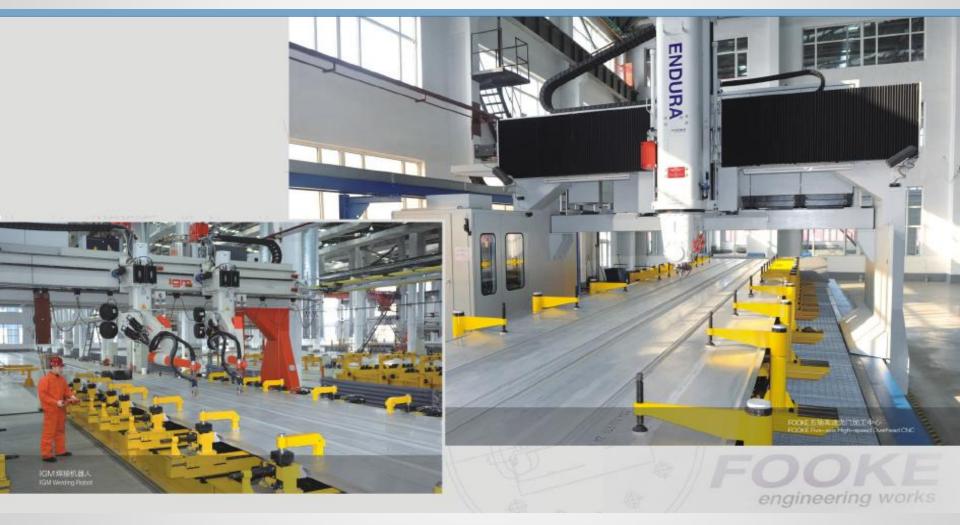

# **Equipment Facility**

## **Extrusion Presses**

World largest 125MN Extrusion Press

**Billet Cutting** 

Billet Heating  $480 \pm 40^{\circ}$ C

Die Heating  $460 \pm 40^{\circ}$ C Billet Container Heating  $400-450^{\circ}$ C

**Profile Extruding** 